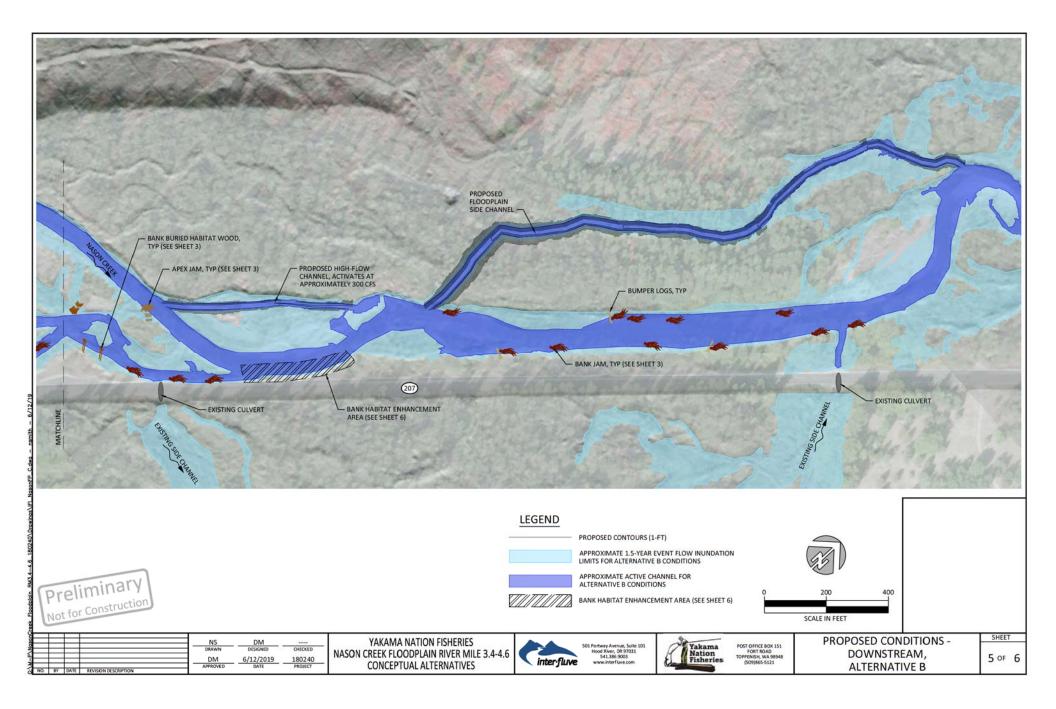

# Page 5 of 6, Alternative B

• All habitat work west of Hwy 207 will be designed , which some of this can be viewed on page 4 of 6