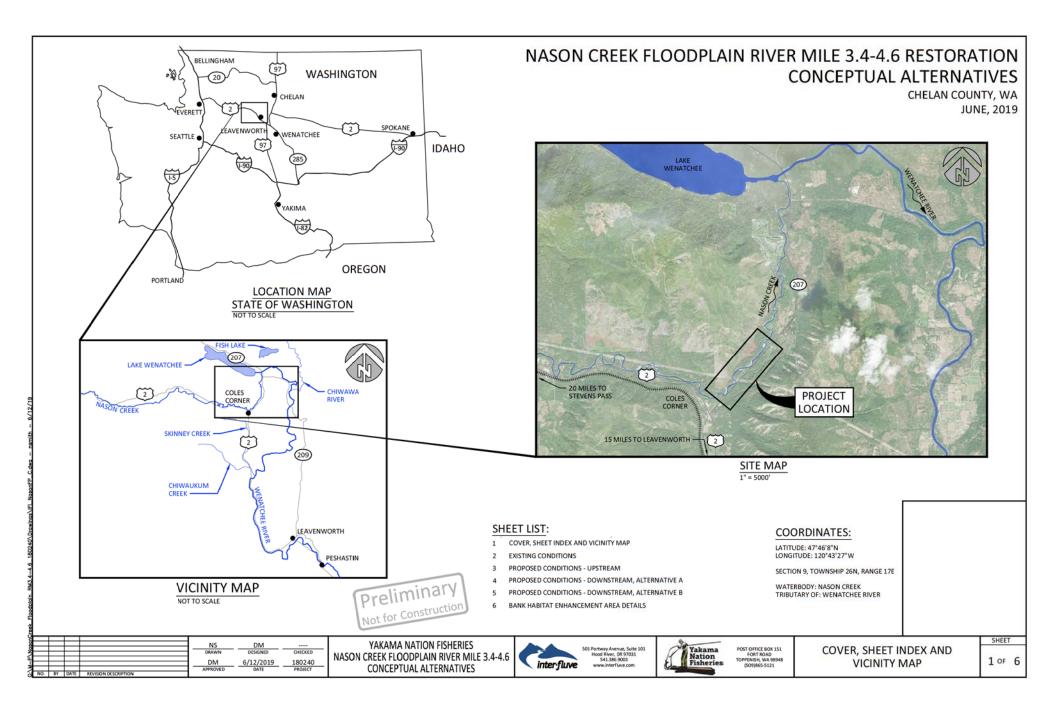

# Preferred Concept Alternatives being design for the Nason Creek Floodplain River Mile 3.4 to 4.6 Project