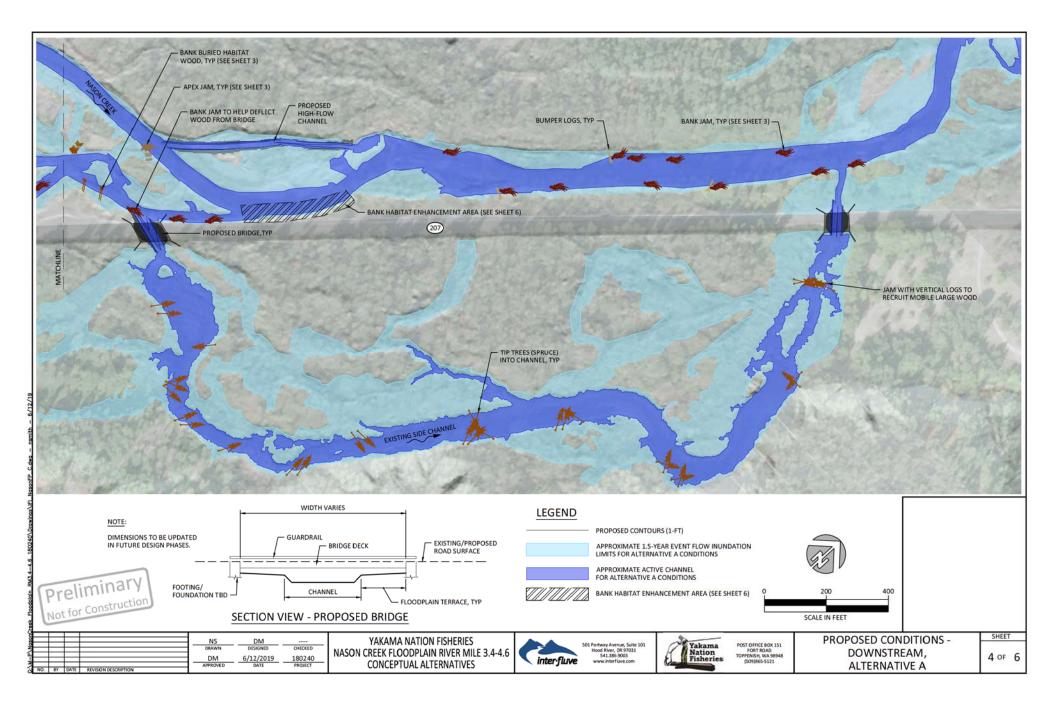

### Page 4 of 6, Alternative A

- All habitat work west of Hwy 207 will be designed, which some of this can be viewed on page 5 of 6
- All habitat tree enhancement east of Hwy 207
- NO bridges or culvert enhancement work will be designed