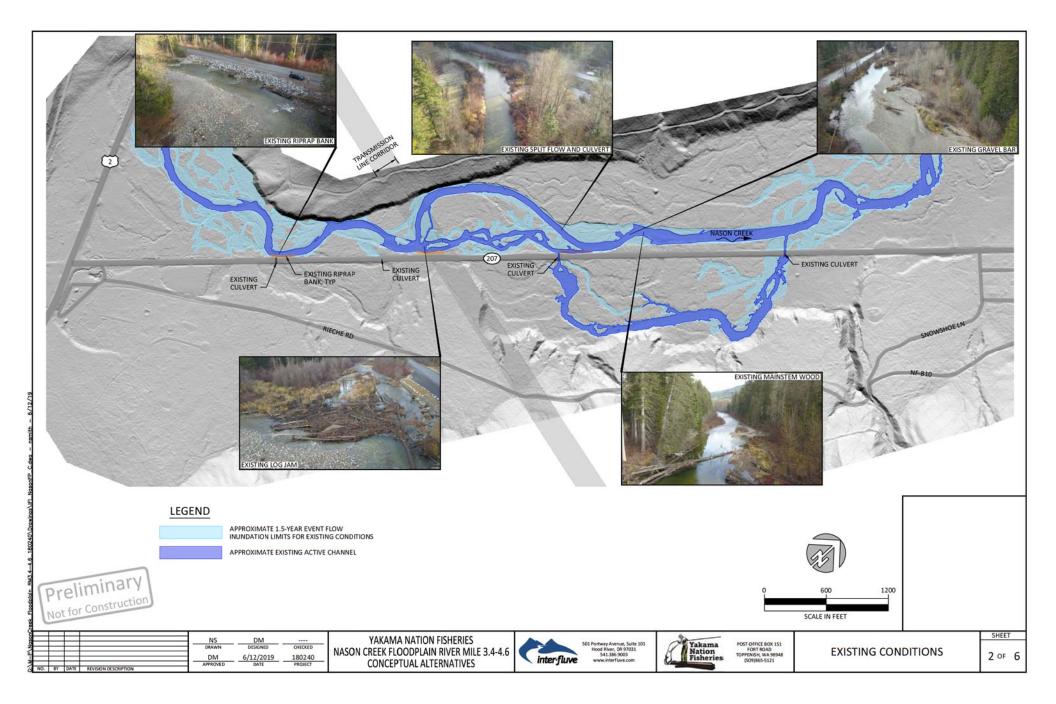

### Page 3 of 6

- All habitat concepts reviewed on this page will potentially be designed for this project
- Additional survey will include Infiltration Galleries and culvert alignment and grading