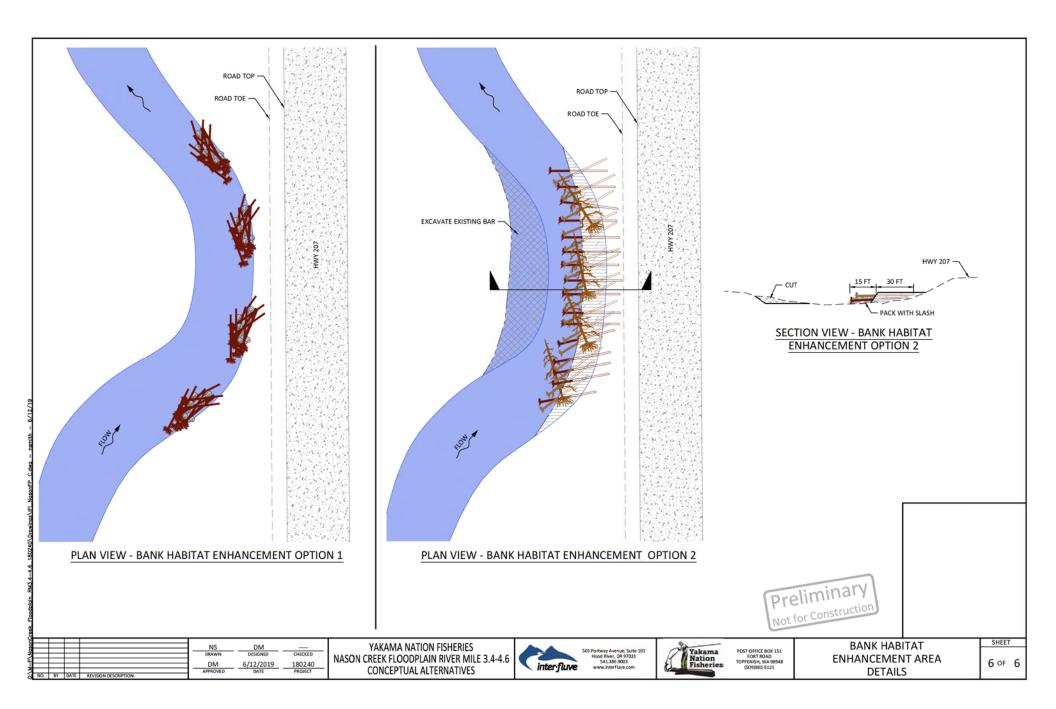

# Page 6 of 6

• Option 2 will be the design choice for the locations of work along Hwy 207