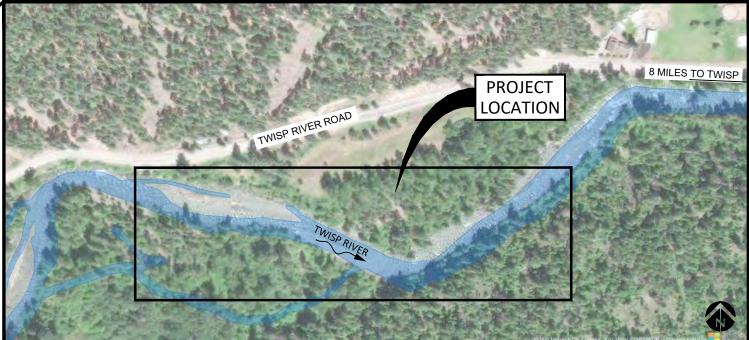

### **VICINITY MAP** NO SCALE

**WINTHROP** 

TWISP RIVER ROAD

12/31/21

YAKAMA NATION FISHERIES PROGRAM TWISP RIVER - NEWBY CUT3 FISH HABITAT ENHANCEMENT