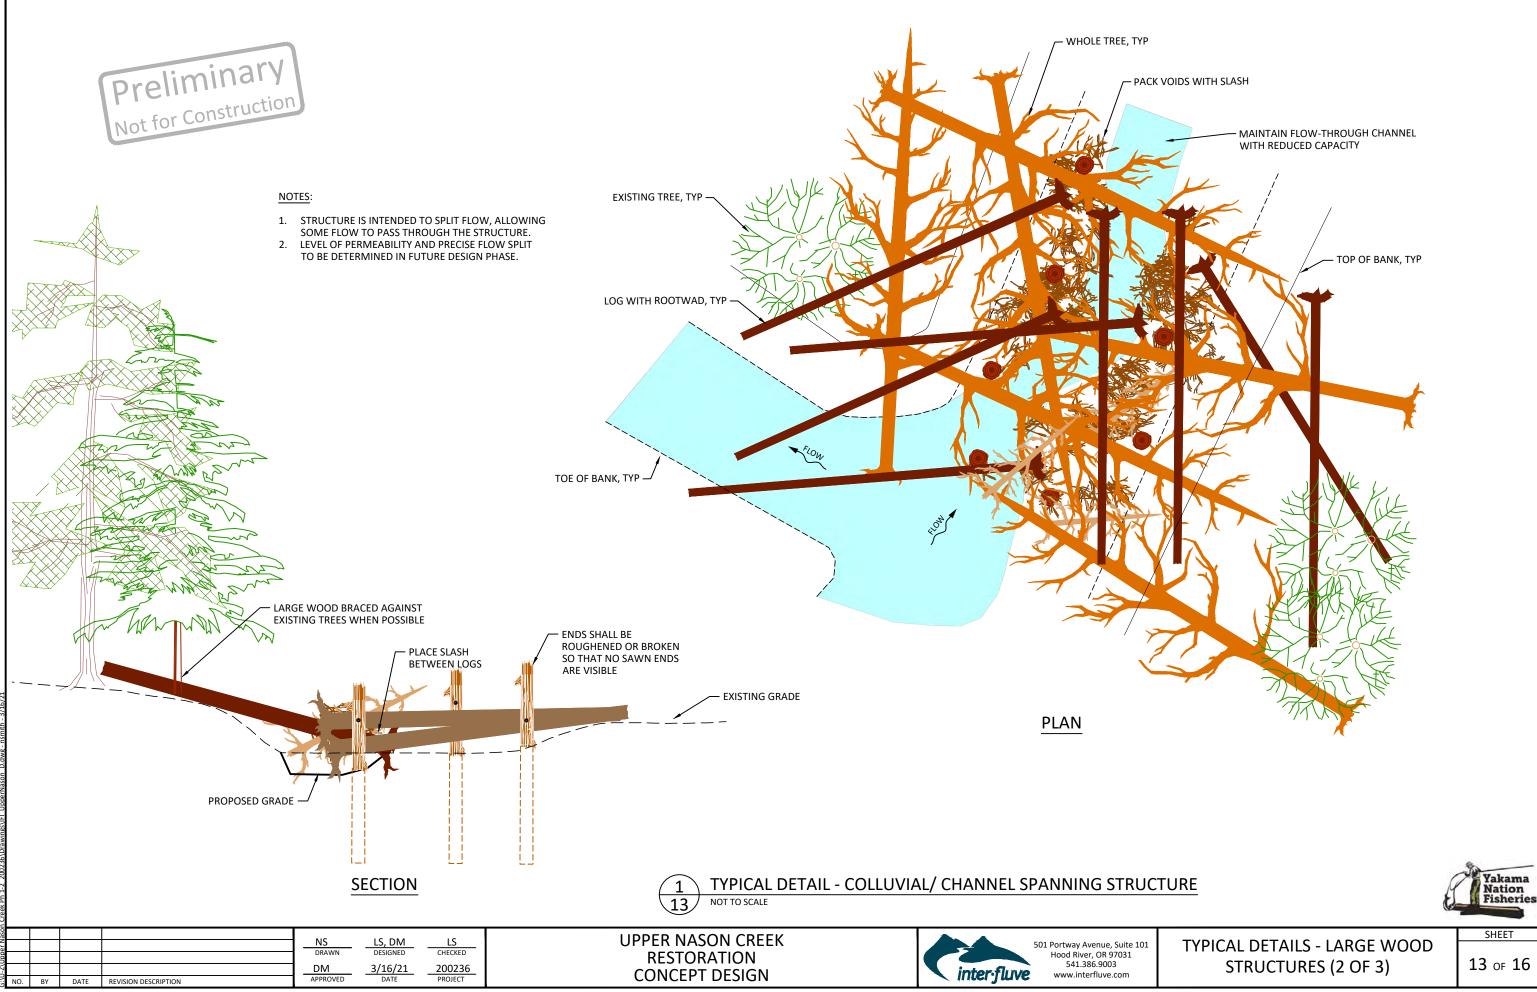

## SHEET LIST

- COVER, SHEET INDEX AND VICINITY MAP 1
- EXISTING CONDITIONS 2
- PROPOSED CONDITIONS AND SHEET INDEX 3
- PROPOSED CONDITIONS PLAN & PROFILE (1 OF 8) 4
- PROPOSED CONDITIONS PLAN & PROFILE (2 OF 8) 5
- PROPOSED CONDITIONS PLAN & PROFILE (3 OF 8) 6
- PROPOSED CONDITIONS PLAN & PROFILE (4 OF 8) 7
- PROPOSED CONDITIONS PLAN (5 OF 8) 8
- PROPOSED CONDITIONS PLAN & PROFILE (6 OF 8) 9
- PROPOSED CONDITIONS PLAN & PROFILE (7 OF 8) 10
- PROPOSED CONDITIONS PLAN (8 OF 8) 11
- TYPICAL DETAILS LARGE WOOD STRUCTURES (1 OF 3) 12
- TYPICAL DETAILS LARGE WOOD STRUCTURES (2 OF 3) 13
- TYPICAL DETAILS LARGE WOOD STRUCTURES (3 OF 3) 14
- **TYPICAL DETAILS BED TREATMENTS** 15