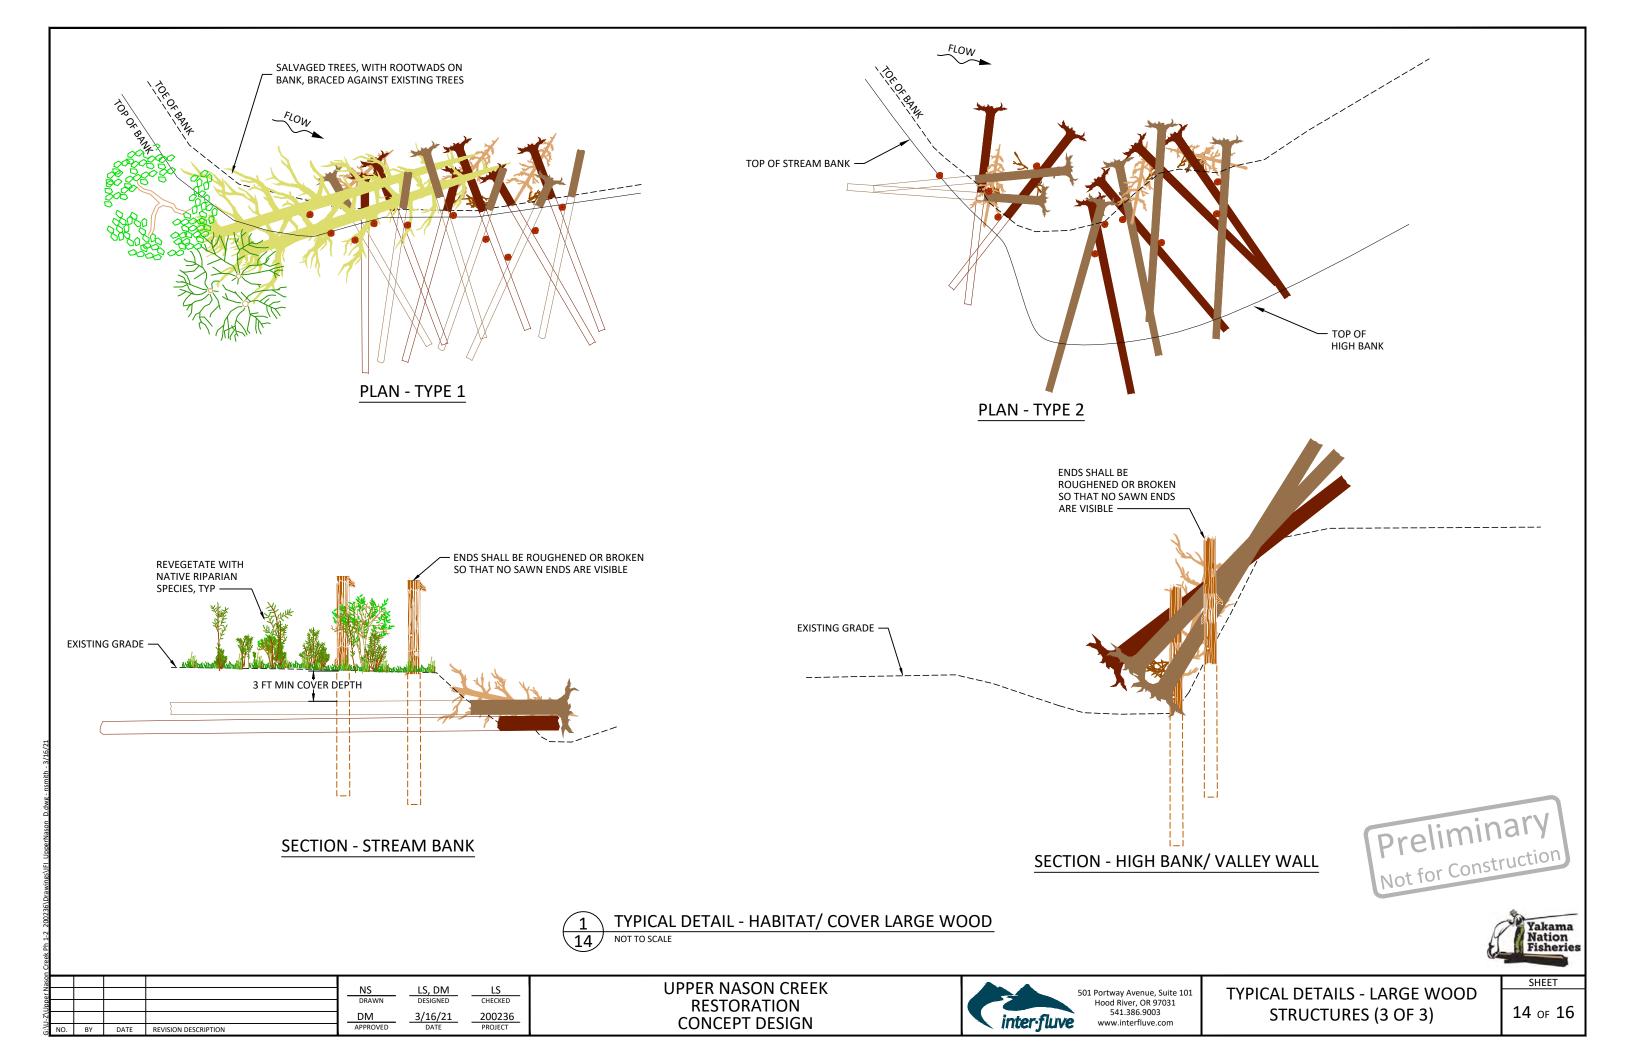

## SHEET LIST

- COVER, SHEET INDEX AND VICINITY MAP 1
- EXISTING CONDITIONS 2
- PROPOSED CONDITIONS AND SHEET INDEX 3
- PROPOSED CONDITIONS PLAN & PROFILE (1 OF 8) 4
- PROPOSED CONDITIONS PLAN & PROFILE (2 OF 8) 5
- PROPOSED CONDITIONS PLAN & PROFILE (3 OF 8) 6
- PROPOSED CONDITIONS PLAN & PROFILE (4 OF 8) 7
- PROPOSED CONDITIONS PLAN (5 OF 8) 8
- PROPOSED CONDITIONS PLAN & PROFILE (6 OF 8) 9
- PROPOSED CONDITIONS PLAN & PROFILE (7 OF 8) 10
- PROPOSED CONDITIONS PLAN (8 OF 8) 11
- TYPICAL DETAILS LARGE WOOD STRUCTURES (1 OF 3) 12
- TYPICAL DETAILS LARGE WOOD STRUCTURES (2 OF 3) 13
- TYPICAL DETAILS LARGE WOOD STRUCTURES (3 OF 3) 14
- **TYPICAL DETAILS BED TREATMENTS** 15