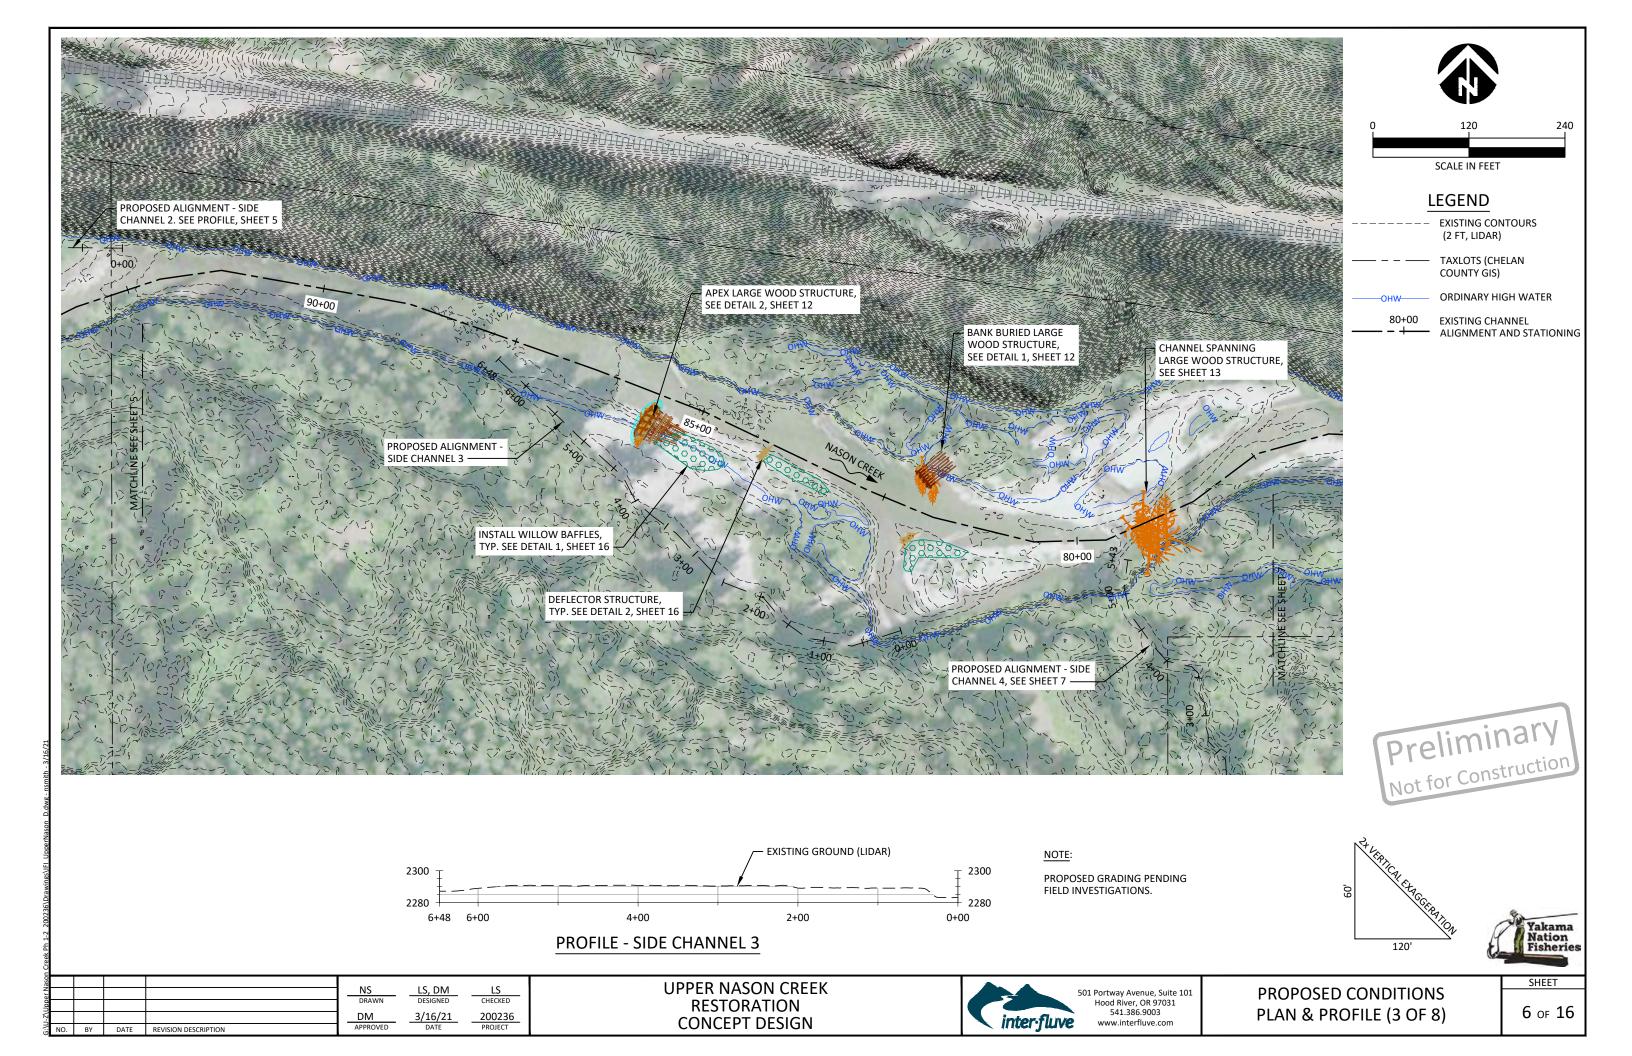

## SHEET LIST

- COVER, SHEET INDEX AND VICINITY MAP 1
- EXISTING CONDITIONS 2
- PROPOSED CONDITIONS AND SHEET INDEX 3
- PROPOSED CONDITIONS PLAN & PROFILE (1 OF 8) 4
- PROPOSED CONDITIONS PLAN & PROFILE (2 OF 8) 5
- PROPOSED CONDITIONS PLAN & PROFILE (3 OF 8) 6
- PROPOSED CONDITIONS PLAN & PROFILE (4 OF 8) 7
- PROPOSED CONDITIONS PLAN (5 OF 8) 8
- PROPOSED CONDITIONS PLAN & PROFILE (6 OF 8) 9
- PROPOSED CONDITIONS PLAN & PROFILE (7 OF 8) 10
- PROPOSED CONDITIONS PLAN (8 OF 8) 11
- TYPICAL DETAILS LARGE WOOD STRUCTURES (1 OF 3) 12
- TYPICAL DETAILS LARGE WOOD STRUCTURES (2 OF 3) 13
- TYPICAL DETAILS LARGE WOOD STRUCTURES (3 OF 3) 14
- **TYPICAL DETAILS BED TREATMENTS** 15