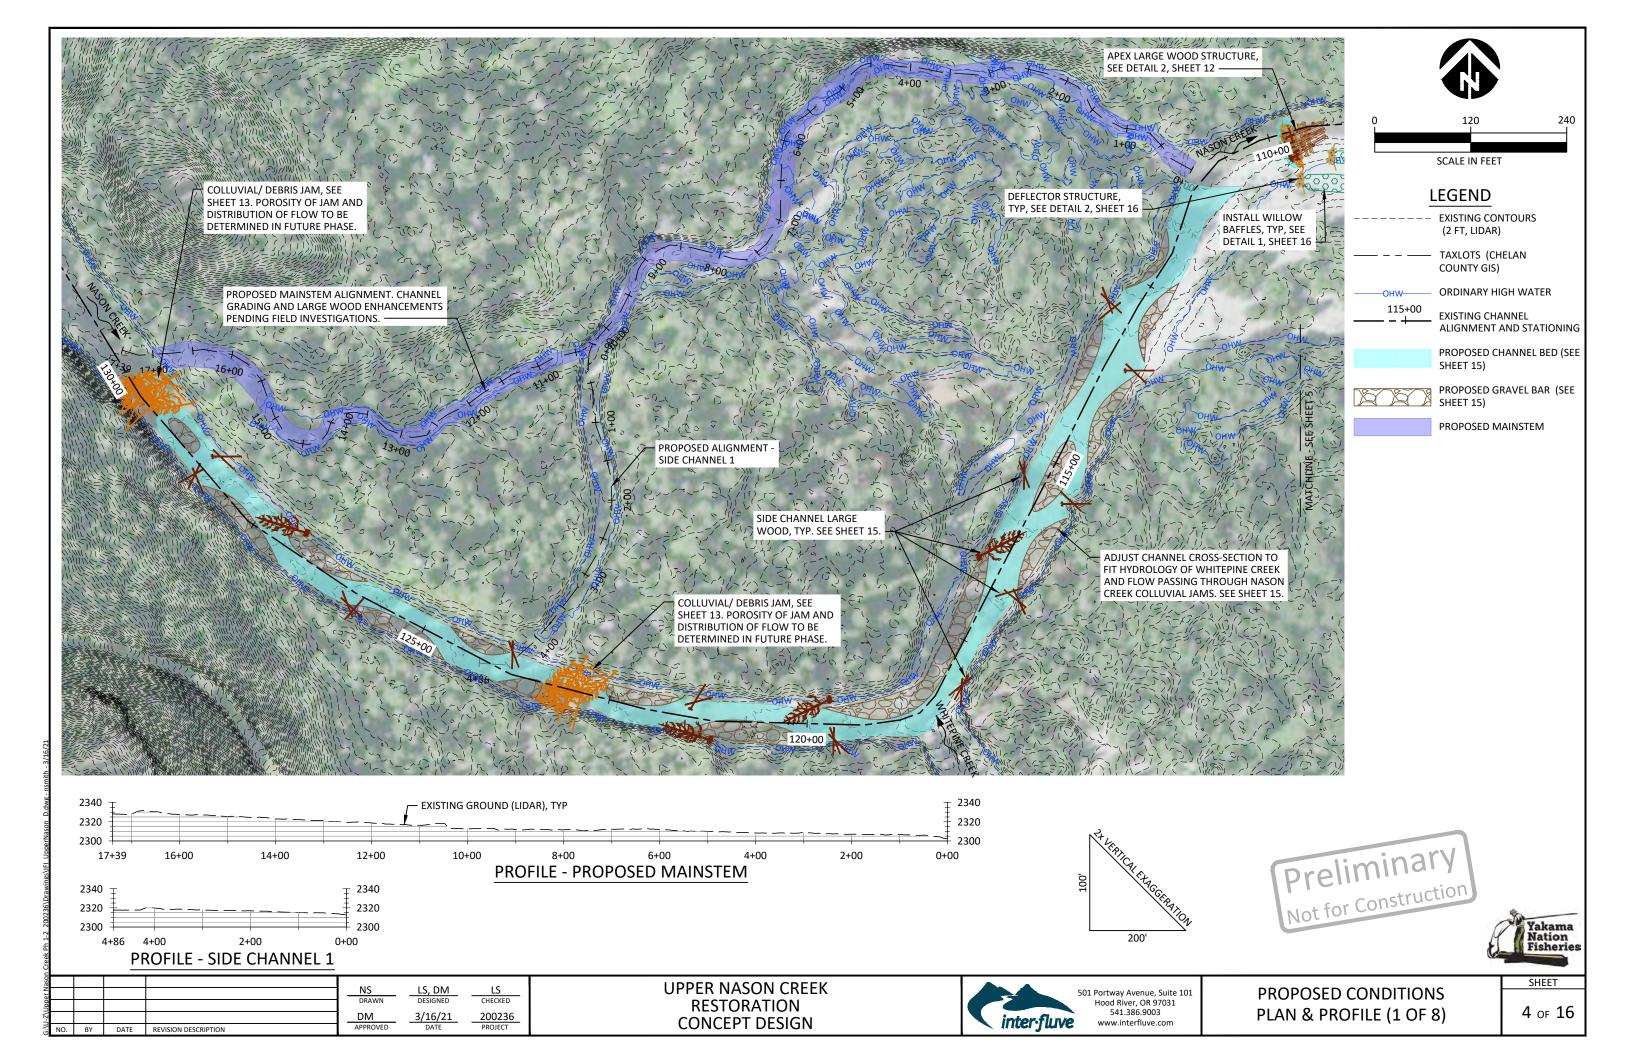

## SHEET LIST

- COVER, SHEET INDEX AND VICINITY MAP 1
- EXISTING CONDITIONS 2
- PROPOSED CONDITIONS AND SHEET INDEX 3
- PROPOSED CONDITIONS PLAN & PROFILE (1 OF 8) 4
- PROPOSED CONDITIONS PLAN & PROFILE (2 OF 8) 5
- PROPOSED CONDITIONS PLAN & PROFILE (3 OF 8) 6
- PROPOSED CONDITIONS PLAN & PROFILE (4 OF 8) 7
- PROPOSED CONDITIONS PLAN (5 OF 8) 8
- PROPOSED CONDITIONS PLAN & PROFILE (6 OF 8) 9
- PROPOSED CONDITIONS PLAN & PROFILE (7 OF 8) 10
- PROPOSED CONDITIONS PLAN (8 OF 8) 11
- TYPICAL DETAILS LARGE WOOD STRUCTURES (1 OF 3) 12
- TYPICAL DETAILS LARGE WOOD STRUCTURES (2 OF 3) 13
- TYPICAL DETAILS LARGE WOOD STRUCTURES (3 OF 3) 14
- **TYPICAL DETAILS BED TREATMENTS** 15