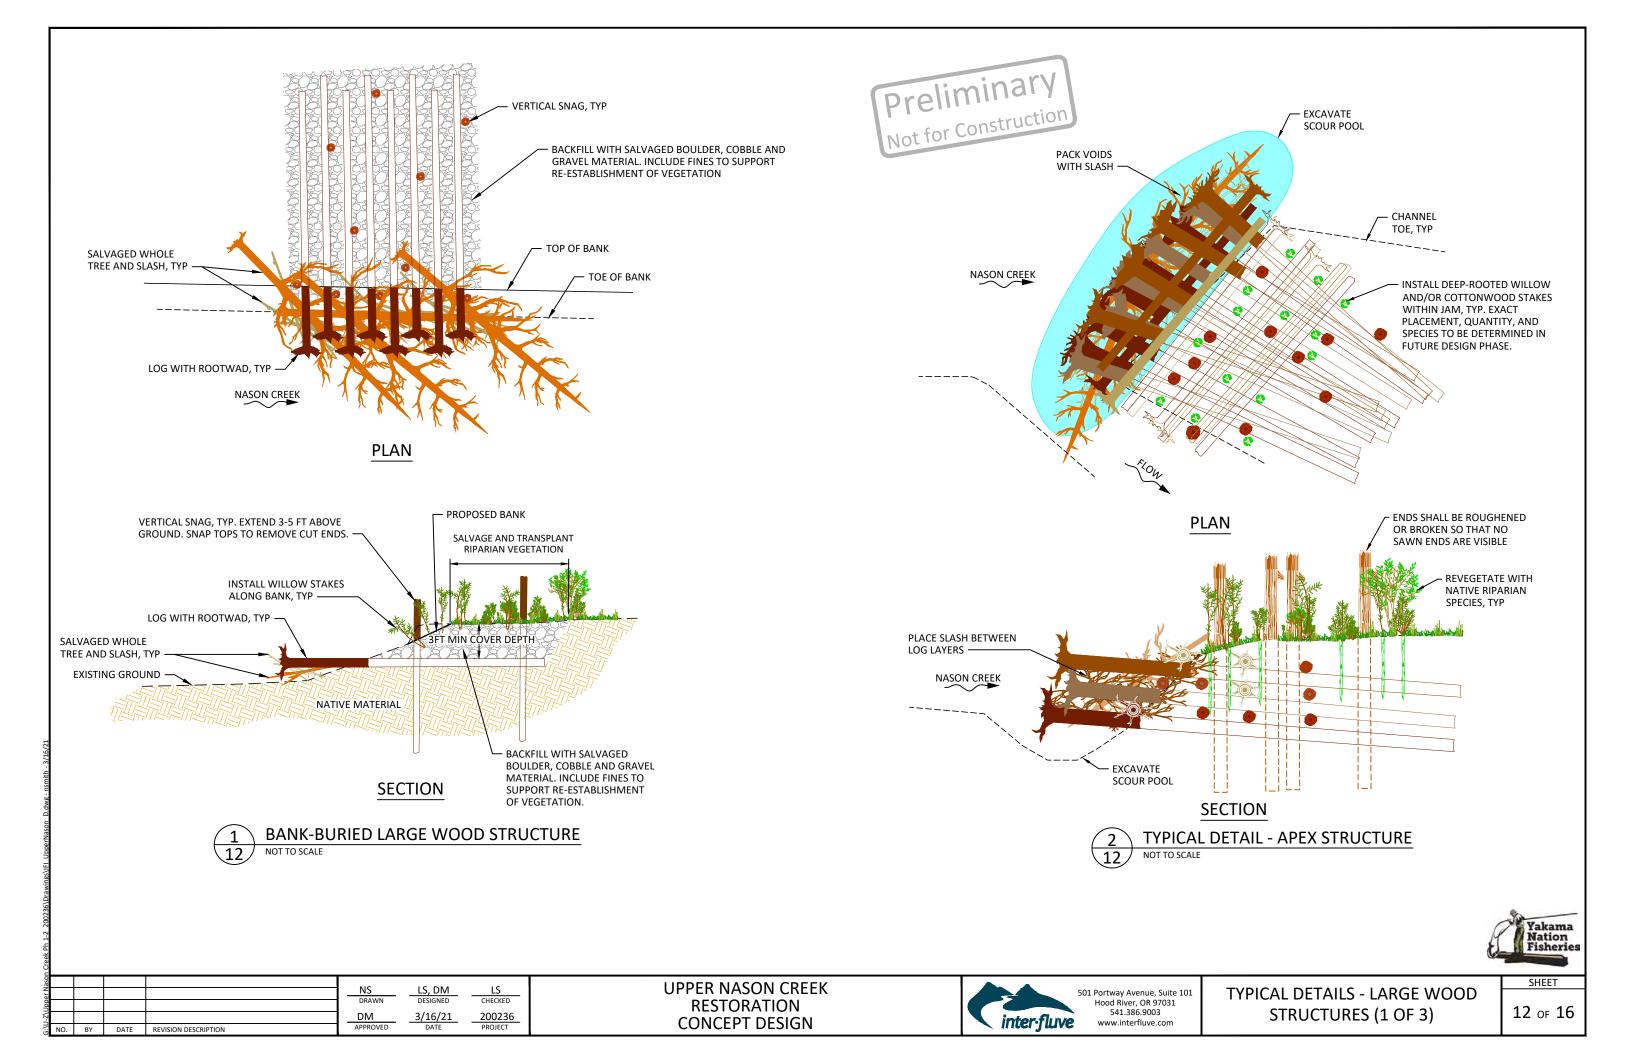

## SHEET LIST

- COVER, SHEET INDEX AND VICINITY MAP 1
- EXISTING CONDITIONS 2
- PROPOSED CONDITIONS AND SHEET INDEX 3
- PROPOSED CONDITIONS PLAN & PROFILE (1 OF 8) 4
- PROPOSED CONDITIONS PLAN & PROFILE (2 OF 8) 5
- PROPOSED CONDITIONS PLAN & PROFILE (3 OF 8) 6
- PROPOSED CONDITIONS PLAN & PROFILE (4 OF 8) 7
- PROPOSED CONDITIONS PLAN (5 OF 8) 8
- PROPOSED CONDITIONS PLAN & PROFILE (6 OF 8) 9
- PROPOSED CONDITIONS PLAN & PROFILE (7 OF 8) 10
- PROPOSED CONDITIONS PLAN (8 OF 8) 11
- TYPICAL DETAILS LARGE WOOD STRUCTURES (1 OF 3) 12
- TYPICAL DETAILS LARGE WOOD STRUCTURES (2 OF 3) 13
- TYPICAL DETAILS LARGE WOOD STRUCTURES (3 OF 3) 14
- **TYPICAL DETAILS BED TREATMENTS** 15