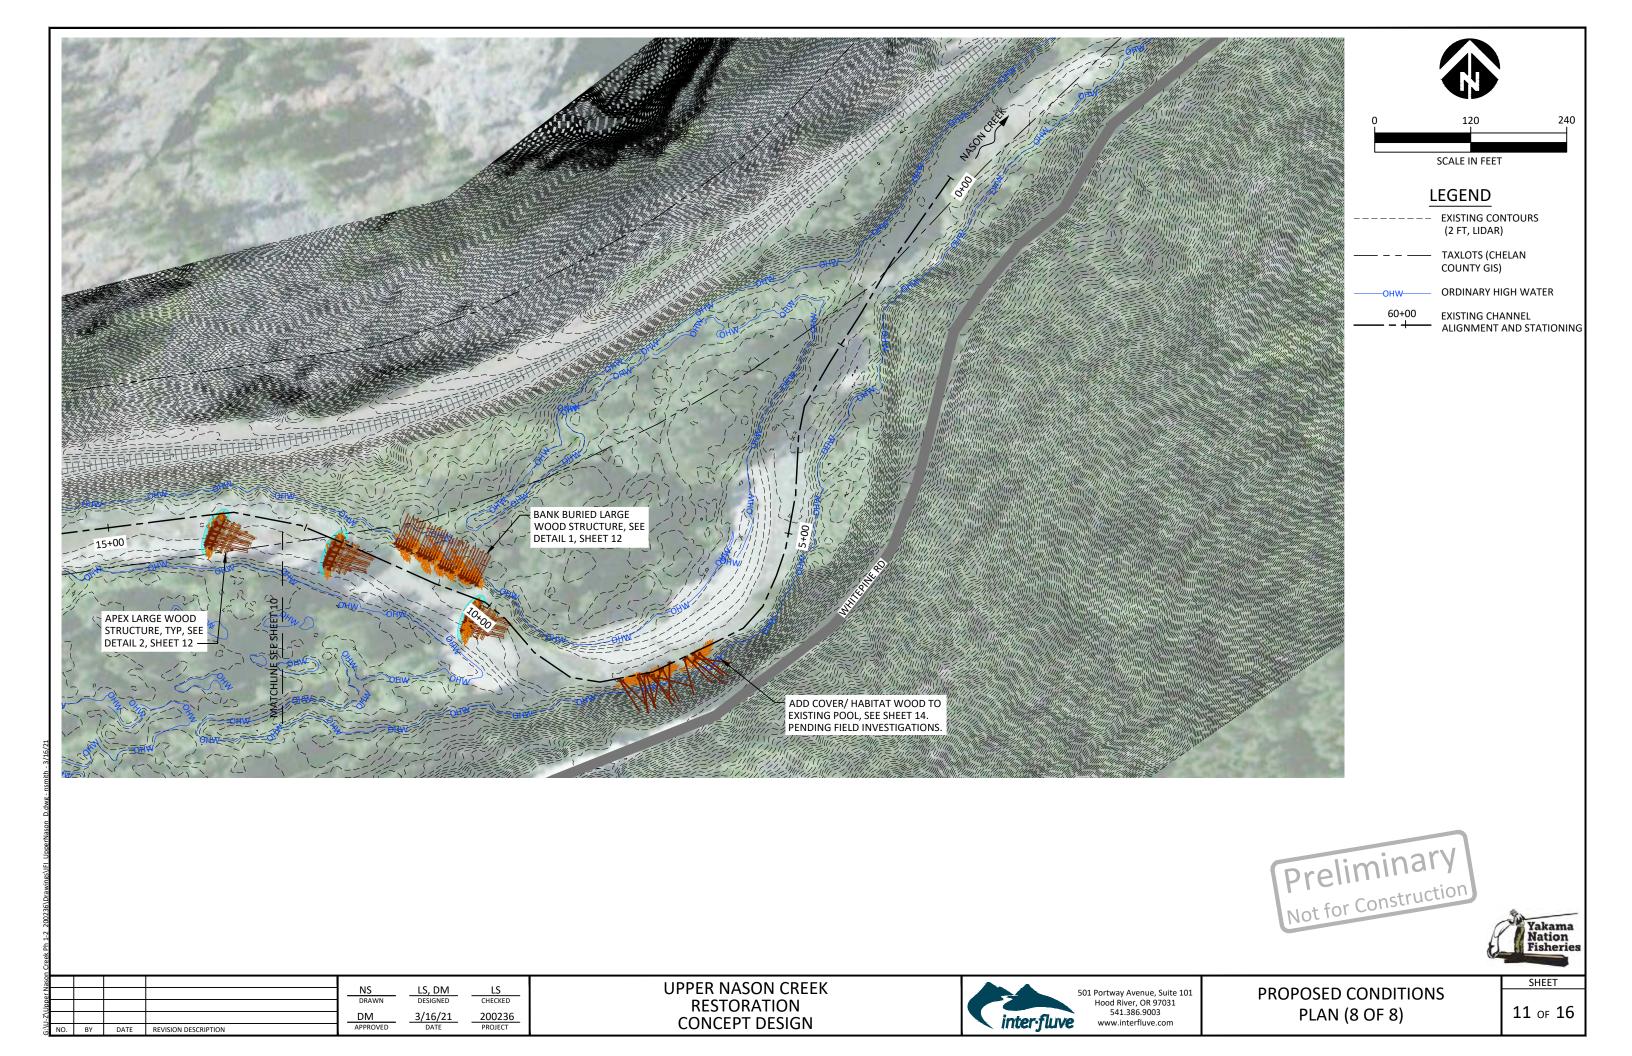

## SHEET LIST

- COVER, SHEET INDEX AND VICINITY MAP 1
- EXISTING CONDITIONS 2
- PROPOSED CONDITIONS AND SHEET INDEX 3
- PROPOSED CONDITIONS PLAN & PROFILE (1 OF 8) 4
- PROPOSED CONDITIONS PLAN & PROFILE (2 OF 8) 5
- PROPOSED CONDITIONS PLAN & PROFILE (3 OF 8) 6
- PROPOSED CONDITIONS PLAN & PROFILE (4 OF 8) 7
- PROPOSED CONDITIONS PLAN (5 OF 8) 8
- PROPOSED CONDITIONS PLAN & PROFILE (6 OF 8) 9
- PROPOSED CONDITIONS PLAN & PROFILE (7 OF 8) 10
- PROPOSED CONDITIONS PLAN (8 OF 8) 11
- TYPICAL DETAILS LARGE WOOD STRUCTURES (1 OF 3) 12
- TYPICAL DETAILS LARGE WOOD STRUCTURES (2 OF 3) 13
- TYPICAL DETAILS LARGE WOOD STRUCTURES (3 OF 3) 14
- **TYPICAL DETAILS BED TREATMENTS** 15