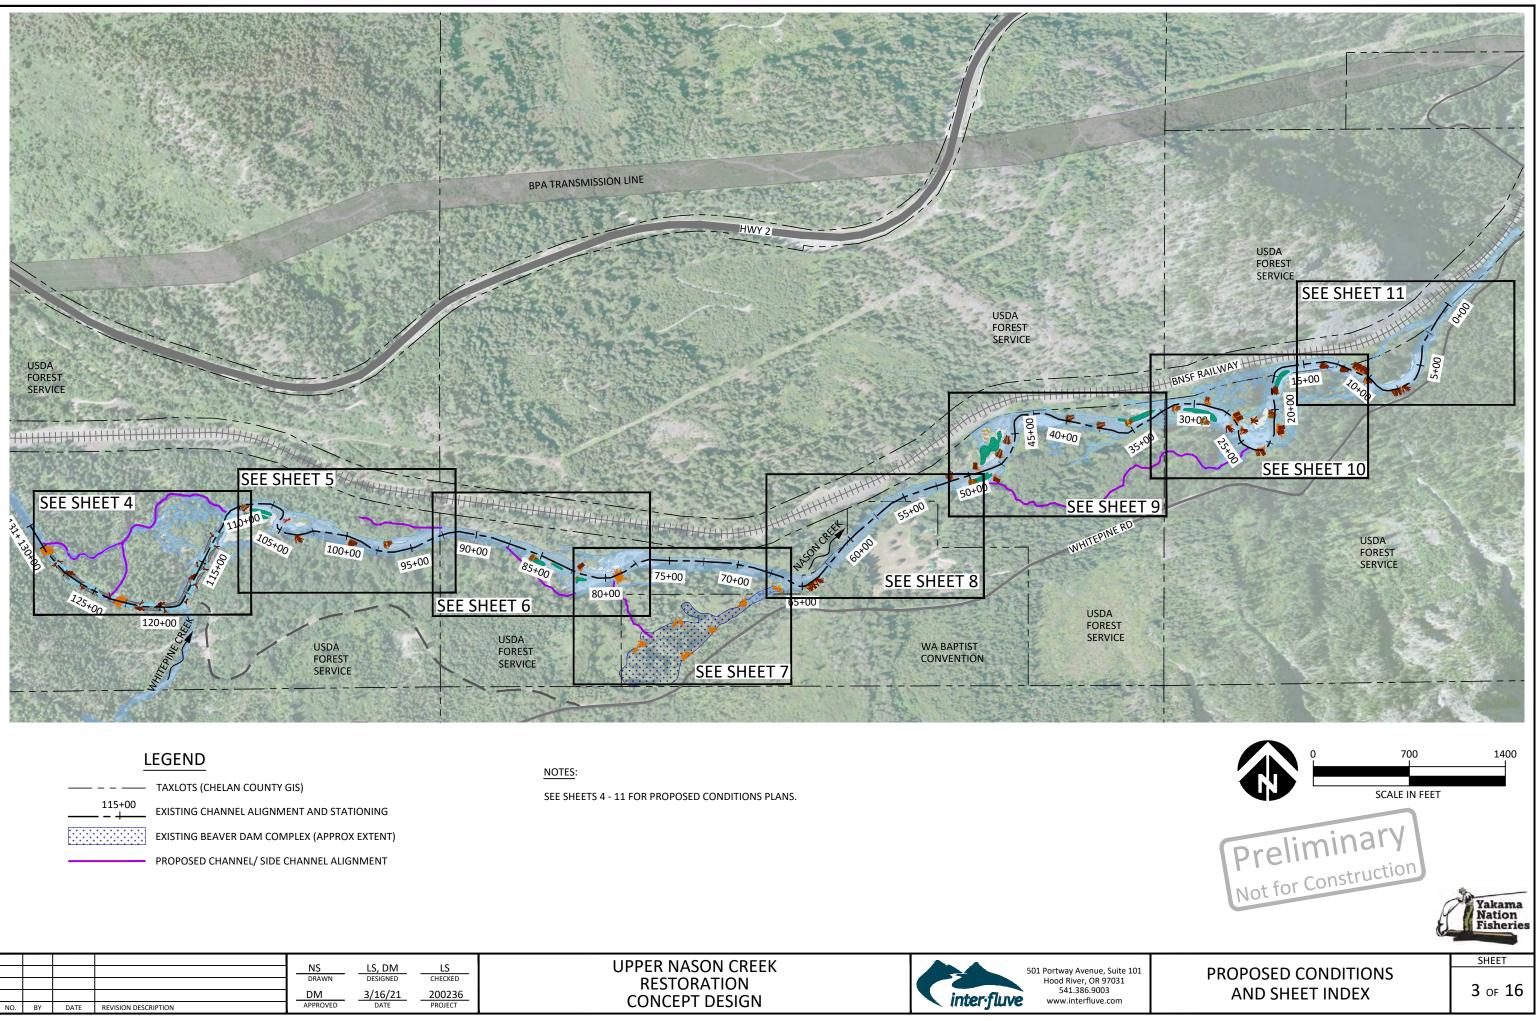

## SHEET LIST

- COVER, SHEET INDEX AND VICINITY MAP 1
- EXISTING CONDITIONS 2
- PROPOSED CONDITIONS AND SHEET INDEX 3
- PROPOSED CONDITIONS PLAN & PROFILE (1 OF 8) 4
- PROPOSED CONDITIONS PLAN & PROFILE (2 OF 8) 5
- PROPOSED CONDITIONS PLAN & PROFILE (3 OF 8) 6
- PROPOSED CONDITIONS PLAN & PROFILE (4 OF 8) 7
- PROPOSED CONDITIONS PLAN (5 OF 8) 8
- PROPOSED CONDITIONS PLAN & PROFILE (6 OF 8) 9
- PROPOSED CONDITIONS PLAN & PROFILE (7 OF 8) 10
- PROPOSED CONDITIONS PLAN (8 OF 8) 11
- TYPICAL DETAILS LARGE WOOD STRUCTURES (1 OF 3) 12
- TYPICAL DETAILS LARGE WOOD STRUCTURES (2 OF 3) 13
- TYPICAL DETAILS LARGE WOOD STRUCTURES (3 OF 3) 14
- **TYPICAL DETAILS BED TREATMENTS** 15