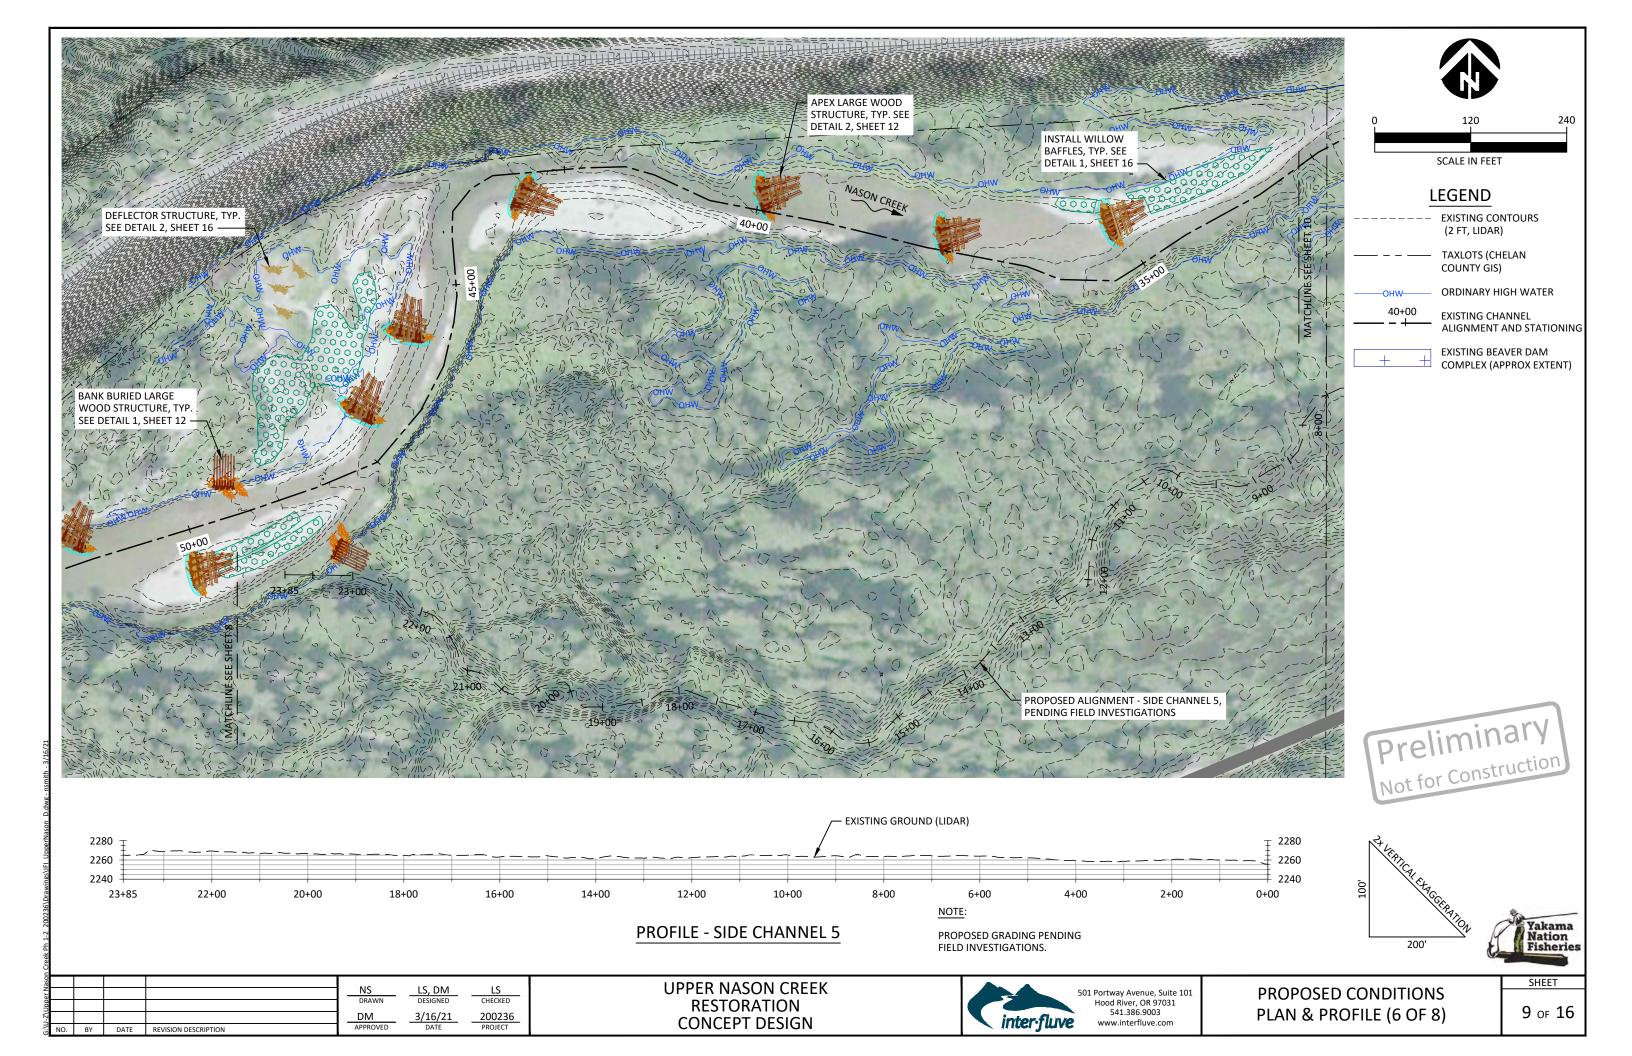

## SHEET LIST

- COVER, SHEET INDEX AND VICINITY MAP 1
- EXISTING CONDITIONS 2
- PROPOSED CONDITIONS AND SHEET INDEX 3
- PROPOSED CONDITIONS PLAN & PROFILE (1 OF 8) 4
- PROPOSED CONDITIONS PLAN & PROFILE (2 OF 8) 5
- PROPOSED CONDITIONS PLAN & PROFILE (3 OF 8) 6
- PROPOSED CONDITIONS PLAN & PROFILE (4 OF 8) 7
- PROPOSED CONDITIONS PLAN (5 OF 8) 8
- PROPOSED CONDITIONS PLAN & PROFILE (6 OF 8) 9
- PROPOSED CONDITIONS PLAN & PROFILE (7 OF 8) 10
- PROPOSED CONDITIONS PLAN (8 OF 8) 11
- TYPICAL DETAILS LARGE WOOD STRUCTURES (1 OF 3) 12
- TYPICAL DETAILS LARGE WOOD STRUCTURES (2 OF 3) 13
- TYPICAL DETAILS LARGE WOOD STRUCTURES (3 OF 3) 14
- **TYPICAL DETAILS BED TREATMENTS** 15