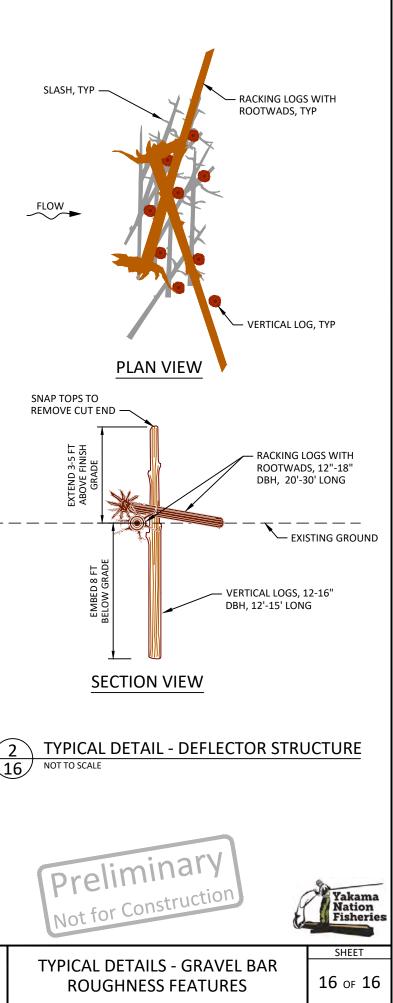

NOT TO SCALE

RESTORATION

CONCEPT DESIGN

16 TYPICAL DETAILS - GRAVEL BAR ROUGHNESS FEATURES

Hood River, OR 97031 541.386.9003

www.interfluve.com