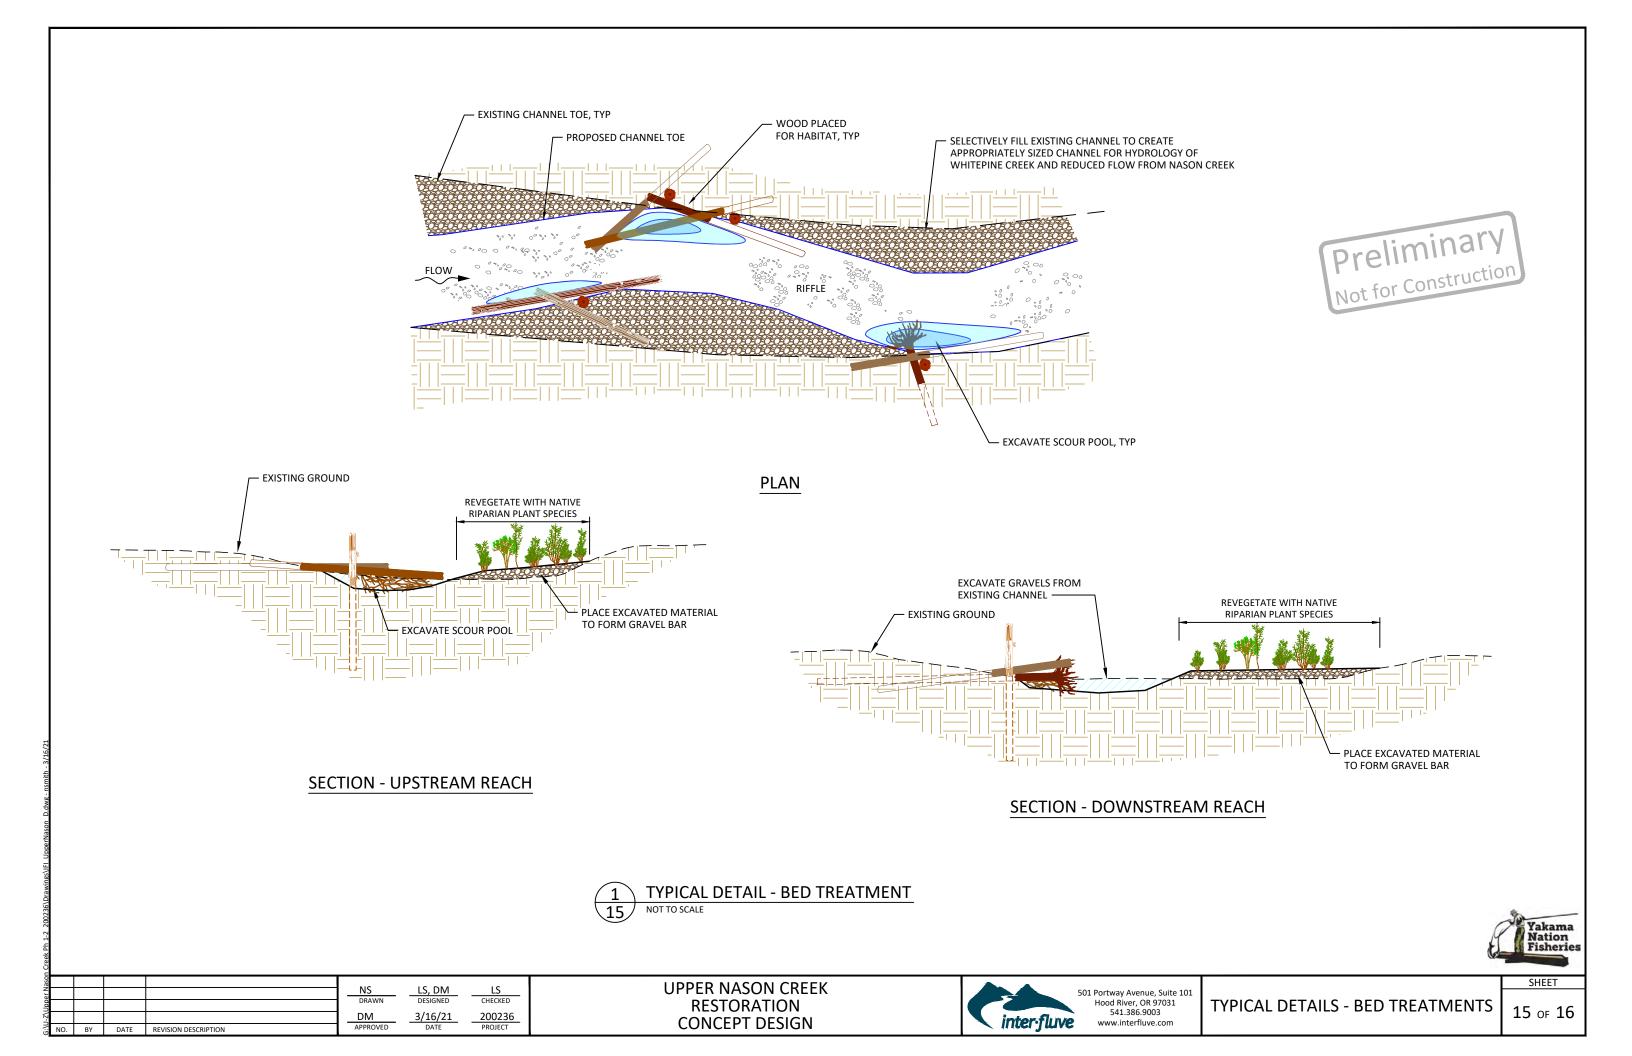

## SHEET LIST

- COVER, SHEET INDEX AND VICINITY MAP 1
- EXISTING CONDITIONS 2
- PROPOSED CONDITIONS AND SHEET INDEX 3
- PROPOSED CONDITIONS PLAN & PROFILE (1 OF 8) 4
- PROPOSED CONDITIONS PLAN & PROFILE (2 OF 8) 5
- PROPOSED CONDITIONS PLAN & PROFILE (3 OF 8) 6
- PROPOSED CONDITIONS PLAN & PROFILE (4 OF 8) 7
- PROPOSED CONDITIONS PLAN (5 OF 8) 8
- PROPOSED CONDITIONS PLAN & PROFILE (6 OF 8) 9
- PROPOSED CONDITIONS PLAN & PROFILE (7 OF 8) 10
- PROPOSED CONDITIONS PLAN (8 OF 8) 11
- TYPICAL DETAILS LARGE WOOD STRUCTURES (1 OF 3) 12
- TYPICAL DETAILS LARGE WOOD STRUCTURES (2 OF 3) 13
- TYPICAL DETAILS LARGE WOOD STRUCTURES (3 OF 3) 14
- **TYPICAL DETAILS BED TREATMENTS** 15