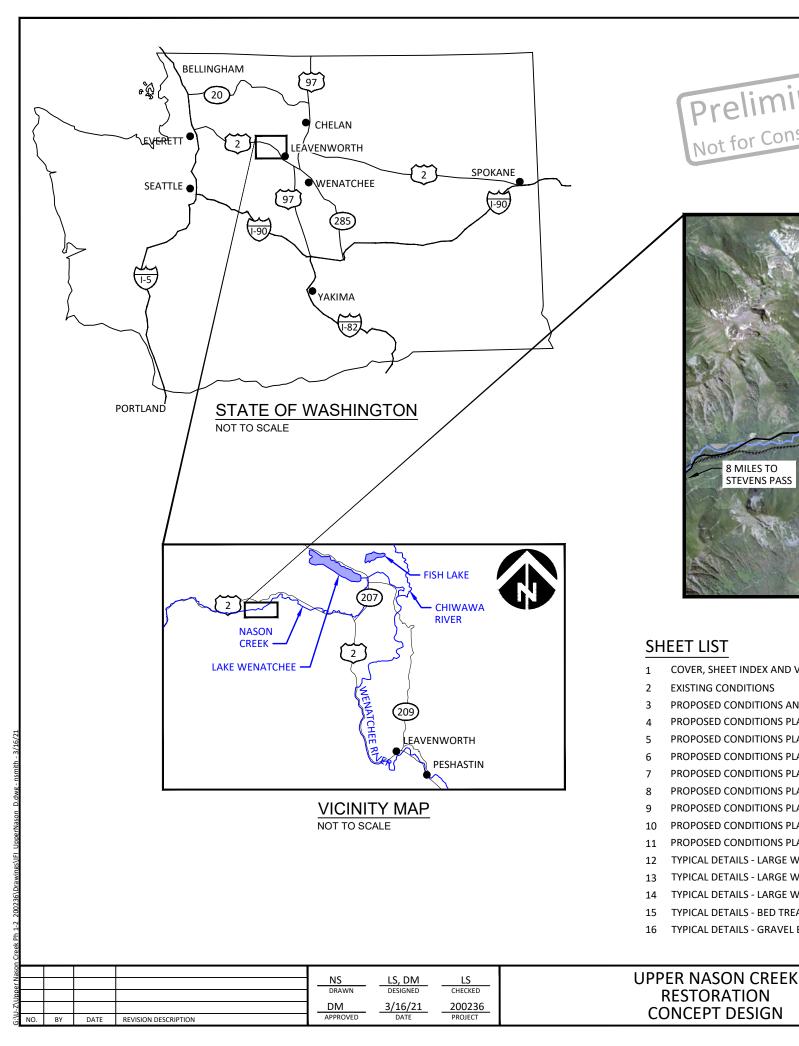

NOT TO SCALE

# UPPER NASON CREEK RESTORATION **CONCEPT DESIGN** CHELAN COUNTY, WA

MARCH, 2021

TOWNSHIP 26N, RANGE 16E, SECTION 5 & 6

WATERBODY: NASON CREEK TRIBUTARY OF: WENATCHEE RIVER

SHEET

### COVER, SHEET INDEX AND VICINITY MAP

1 OF 16

|     |    |      |                      | NS       | LS, DM   | LS      |
|-----|----|------|----------------------|----------|----------|---------|
|     |    |      |                      | DRAWN    | DESIGNED | CHECKED |
|     |    |      |                      | DM       | 3/16/21  | 200236  |
| NO. | BY | DATE | REVISION DESCRIPTION | APPROVED | DATE     | PROJECT |