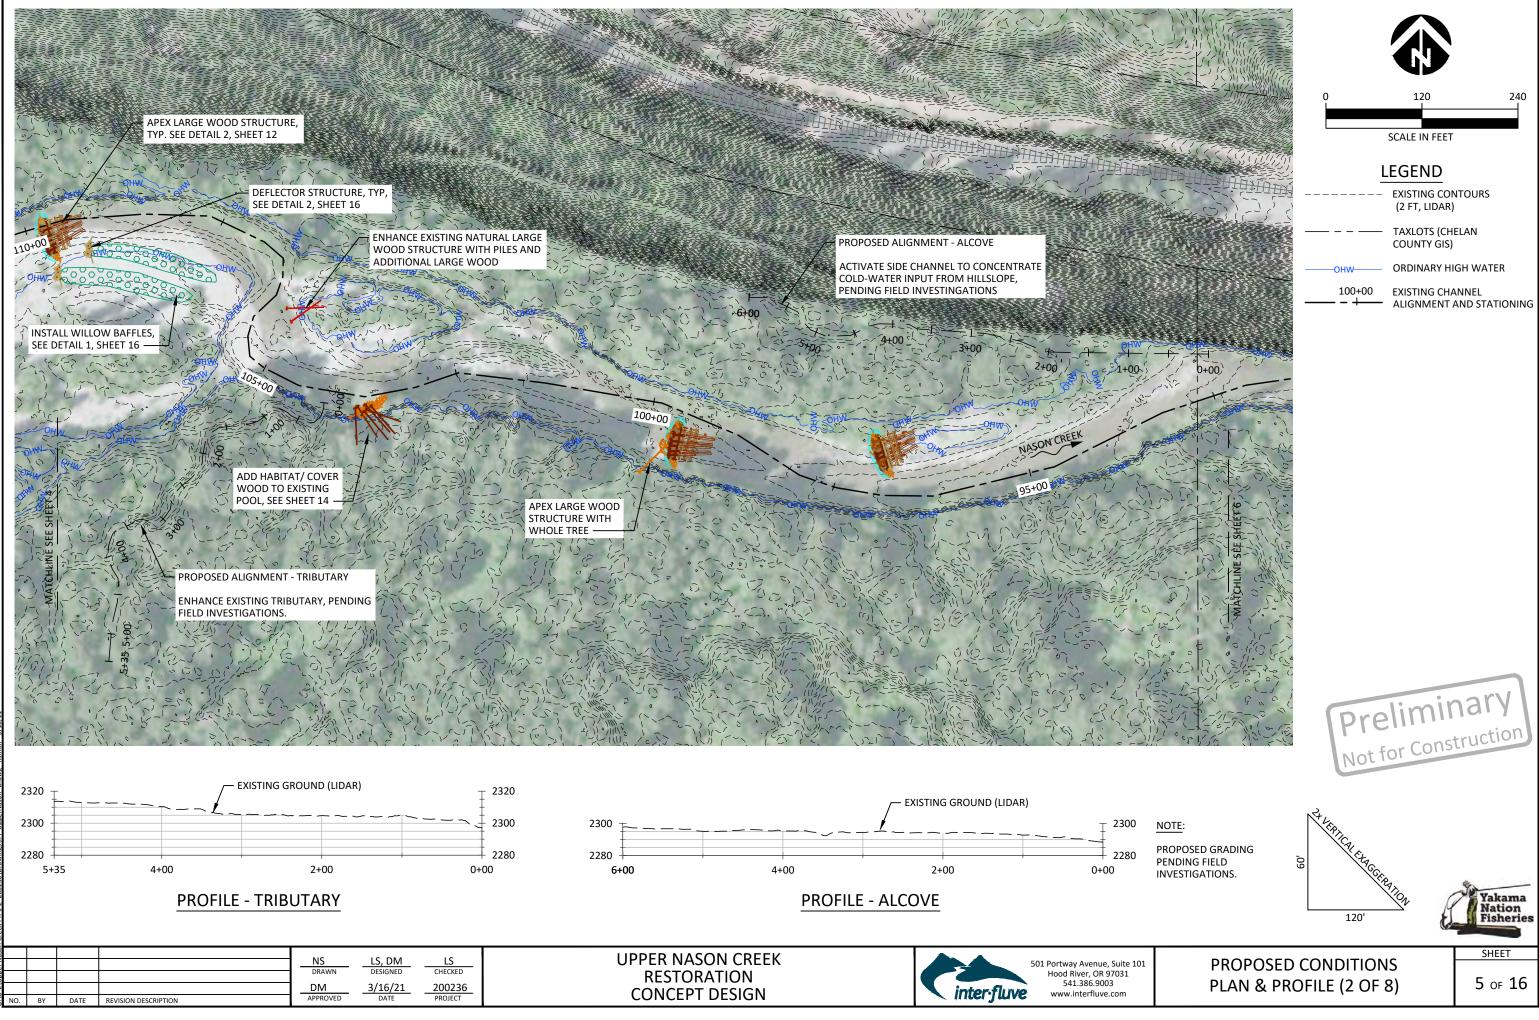

## SHEET LIST

- COVER, SHEET INDEX AND VICINITY MAP 1
- EXISTING CONDITIONS 2
- PROPOSED CONDITIONS AND SHEET INDEX 3
- PROPOSED CONDITIONS PLAN & PROFILE (1 OF 8) 4
- PROPOSED CONDITIONS PLAN & PROFILE (2 OF 8) 5
- PROPOSED CONDITIONS PLAN & PROFILE (3 OF 8) 6
- PROPOSED CONDITIONS PLAN & PROFILE (4 OF 8) 7
- PROPOSED CONDITIONS PLAN (5 OF 8) 8
- PROPOSED CONDITIONS PLAN & PROFILE (6 OF 8) 9
- PROPOSED CONDITIONS PLAN & PROFILE (7 OF 8) 10
- PROPOSED CONDITIONS PLAN (8 OF 8) 11
- TYPICAL DETAILS LARGE WOOD STRUCTURES (1 OF 3) 12
- TYPICAL DETAILS LARGE WOOD STRUCTURES (2 OF 3) 13
- TYPICAL DETAILS LARGE WOOD STRUCTURES (3 OF 3) 14
- **TYPICAL DETAILS BED TREATMENTS** 15