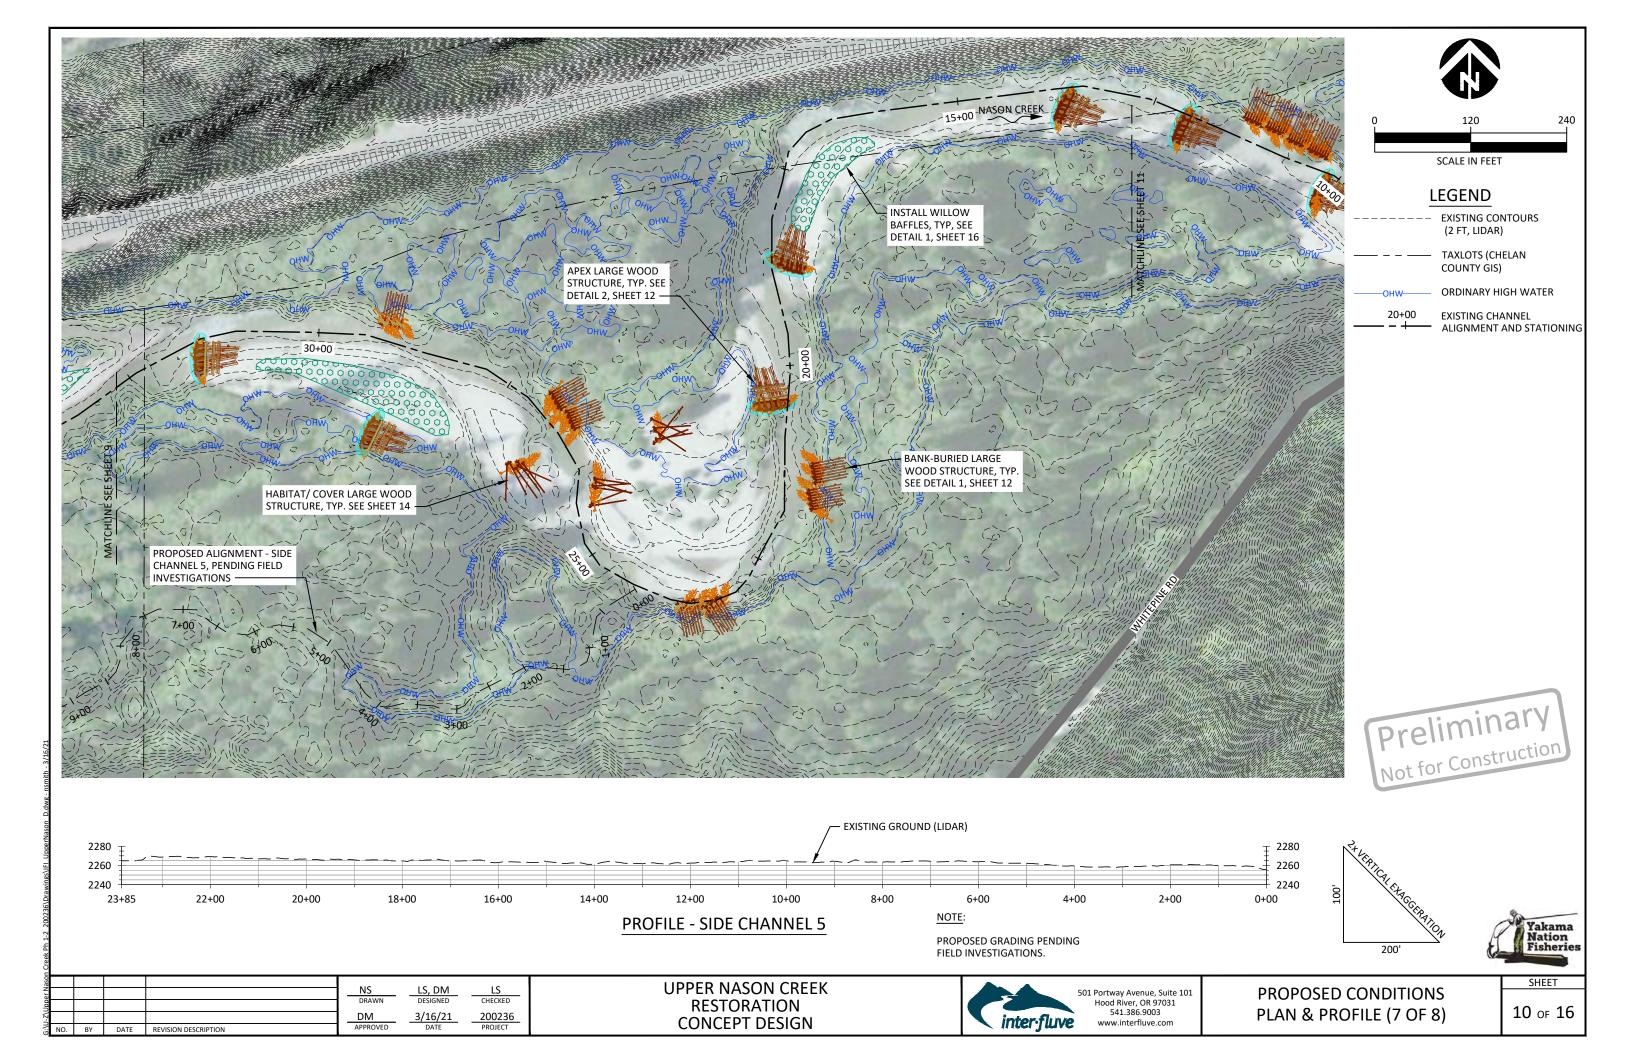

## SHEET LIST

- COVER, SHEET INDEX AND VICINITY MAP 1
- EXISTING CONDITIONS 2
- PROPOSED CONDITIONS AND SHEET INDEX 3
- PROPOSED CONDITIONS PLAN & PROFILE (1 OF 8) 4
- PROPOSED CONDITIONS PLAN & PROFILE (2 OF 8) 5
- PROPOSED CONDITIONS PLAN & PROFILE (3 OF 8) 6
- PROPOSED CONDITIONS PLAN & PROFILE (4 OF 8) 7
- PROPOSED CONDITIONS PLAN (5 OF 8) 8
- PROPOSED CONDITIONS PLAN & PROFILE (6 OF 8) 9
- PROPOSED CONDITIONS PLAN & PROFILE (7 OF 8) 10
- PROPOSED CONDITIONS PLAN (8 OF 8) 11
- TYPICAL DETAILS LARGE WOOD STRUCTURES (1 OF 3) 12
- TYPICAL DETAILS LARGE WOOD STRUCTURES (2 OF 3) 13
- TYPICAL DETAILS LARGE WOOD STRUCTURES (3 OF 3) 14
- **TYPICAL DETAILS BED TREATMENTS** 15